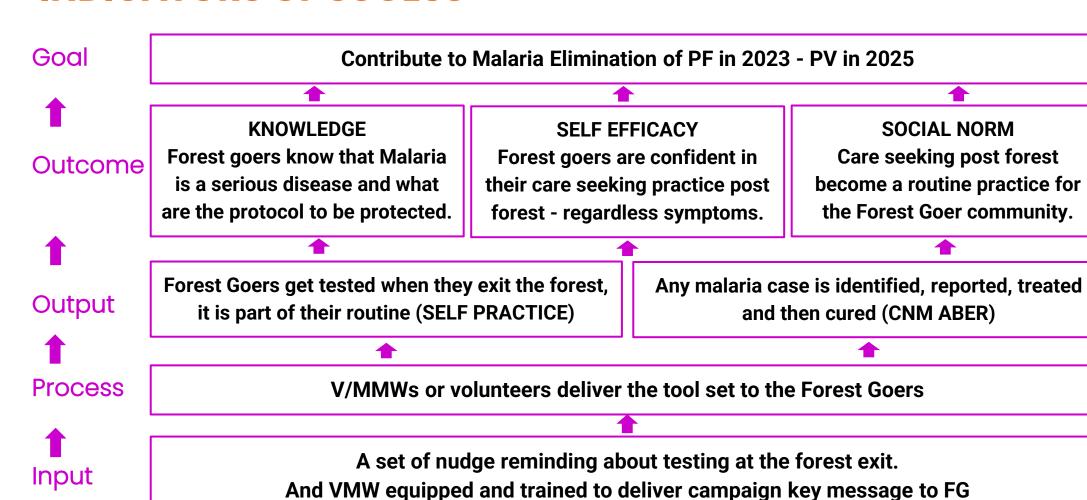

# How to Monitoring INDICATORS OF SUCESS

## THE GOAL OF THE INTERVENTION

We want all forest-goers [women and men, all ages]

to visit V/MMW or PH Facilities for malaria testing when they exit the forest - no matter if they have symptoms or not-

**so that** at every opportunity cases of malaria are identified, treated, and reported.

(according to national malaria case management and surveillance guidelines)