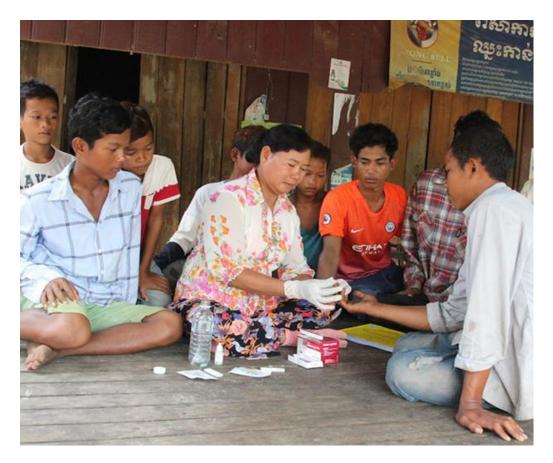

## **VMW CHANNEL**

We decided to leverage the existing VMW channel to deliver the SBC activity to insure sustainability and coherency of the messages. The reasons are:

- VMWs have been selected in their village to promote malaria prevention and testing. They belong to their community.
- They are recognized by the Forest Goers
- They have all the skills, tools and set up to deliver testing and therefore to communicate about malaria testing behaviors.

VMW will deliver the messages through <u>house to</u> <u>house visits</u> every 4 months.

The rest of the time, VMW will keep doing <u>routine</u> <u>testing work from home</u>.