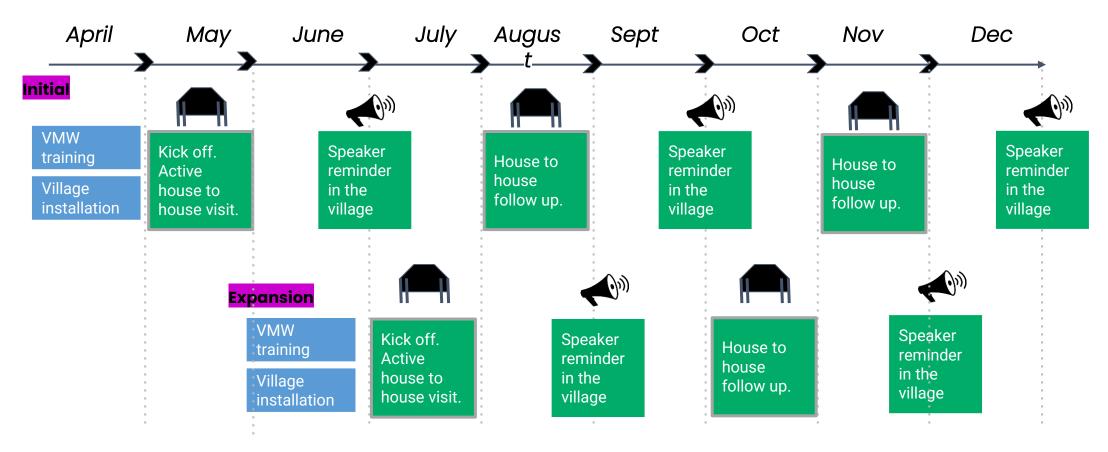

# WHEN? ROLL OUT TIMELINE 2022

VMW will deliver the messages through <u>house to</u> <u>house visits</u> every 4 months.

The rest of the time, VMW will keep doing <u>routine</u> <u>testing work from home</u>.

## **KEY IMPLEMENTING ACTIVITIES**

- 1. Kick Off Meeting to inform partners on implementation of malaria SBC activity
- 2. Training VMWs on detailed roll-out plan of malaria SBC activity
- 3. Malaria SBC tools installation in each target village
- 4. Initial/Re: House-to-House Visit in each target village
- 5. Playing message via Loudspeaker
- 6. Activities on Monitoring, Evaluation and Learning (MEL)