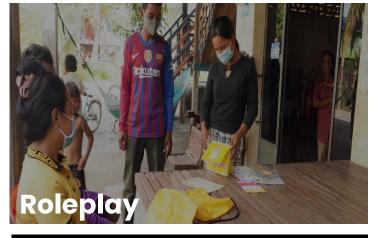

# The human centered design (HCD)-PROCESS

PHB projects follow an HCD process. **HCD stands for Human Centered Design.** 

This means that we put the **Forest Goers at the heart of every decision** we make and ensure that all our potential solutions (concept, messages & tools) are tested with the Forest Goers.

We use the feedback gathered from these sessions to iterate and improve on our solutions before we implement and scale our final intervention.

#### **Activities Included:**

- Card Sorting
- Heat Map Voting
- Journey Mapping
- Perception true/false game
- Driver testing through concepts