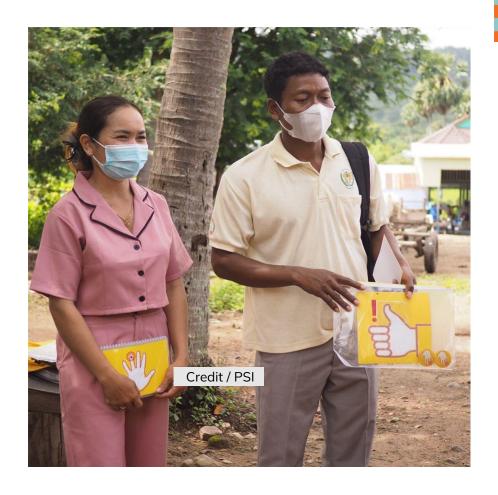

## **VMW CHANNEL**

We decided to leverage the existing VMW channel to deliver the SBC activity to insure sustainability and coherency of the messages. The reasons are:

- VMWs have been selected in their village to promote malaria prevention and testing. They belong to their community.
- They are recognized by the Forest Goers
- They have all the skills, tools and set up to deliver testing and therefore to communicate about malaria testing behaviors.

VMW will deliver the messages through <u>house to</u> <u>house visits</u> every 4 months.

The rest of the time, VMW will keep doing <u>routine</u> <u>testing work from home</u>.