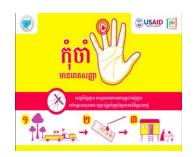

# <mark>កុំចាំមានរោគសញ្</mark>ញា

The [don't wait] give a "time" reference and therefore create the sense of urgency

This concept aims to create a sense of urgency and routine around getting tested for Malaria as soon as Forest Goers come back home.

#### [to have symptoms]

The travel history is a well understood criteria for getting tested but people tend to delay the testing until they experience symptoms

The call to action supporting the main headline is "Exit forest, test for Malaria immediately at VMW/HC"

This instructional sentence is visually represented with 3 clear steps to follow:

- 1) When you come back from forest
- 2) Get tested
- 3) So that you enjoy time with your family