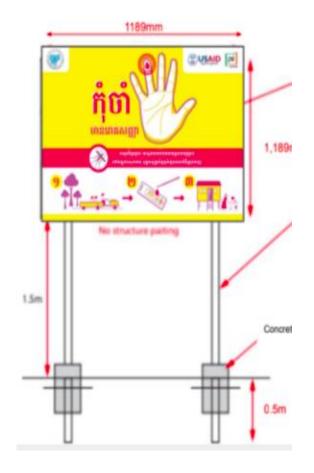

# **TOOLS & DISTRIBUTION AREAS**

|                        |                                      | VILLAGE  |                              | VMW TOOLS                                                                                                                                                                                                                                                                                                                                                                                                                                                                                                                                                                                                                                                                                                                                                                                                                                                                                                                                                                                                                                                                                                                                                                                                                                                                                                                                                                                                                                                                                                                                                                                                                                                                                                                                                                                                                                                                                                                                                                                                                                                                                                                     |                                                                                                                                                                                                                                                                                                                                                                                                                                                                                                                                                                                                                                                                                                                                                                                                                                                                                                                                                                                                                                                                                                                                                                                                                                                                                                                                                                                                                                                                                                                                                                                                                                                                                                                                                                                                                                                                                                                                                                                                                                                                                                                                | FG TOOLS                                                 |                         |
|------------------------|--------------------------------------|----------|------------------------------|-------------------------------------------------------------------------------------------------------------------------------------------------------------------------------------------------------------------------------------------------------------------------------------------------------------------------------------------------------------------------------------------------------------------------------------------------------------------------------------------------------------------------------------------------------------------------------------------------------------------------------------------------------------------------------------------------------------------------------------------------------------------------------------------------------------------------------------------------------------------------------------------------------------------------------------------------------------------------------------------------------------------------------------------------------------------------------------------------------------------------------------------------------------------------------------------------------------------------------------------------------------------------------------------------------------------------------------------------------------------------------------------------------------------------------------------------------------------------------------------------------------------------------------------------------------------------------------------------------------------------------------------------------------------------------------------------------------------------------------------------------------------------------------------------------------------------------------------------------------------------------------------------------------------------------------------------------------------------------------------------------------------------------------------------------------------------------------------------------------------------------|--------------------------------------------------------------------------------------------------------------------------------------------------------------------------------------------------------------------------------------------------------------------------------------------------------------------------------------------------------------------------------------------------------------------------------------------------------------------------------------------------------------------------------------------------------------------------------------------------------------------------------------------------------------------------------------------------------------------------------------------------------------------------------------------------------------------------------------------------------------------------------------------------------------------------------------------------------------------------------------------------------------------------------------------------------------------------------------------------------------------------------------------------------------------------------------------------------------------------------------------------------------------------------------------------------------------------------------------------------------------------------------------------------------------------------------------------------------------------------------------------------------------------------------------------------------------------------------------------------------------------------------------------------------------------------------------------------------------------------------------------------------------------------------------------------------------------------------------------------------------------------------------------------------------------------------------------------------------------------------------------------------------------------------------------------------------------------------------------------------------------------|----------------------------------------------------------|-------------------------|
| 4 categories of tools: |                                      |          |                              |                                                                                                                                                                                                                                                                                                                                                                                                                                                                                                                                                                                                                                                                                                                                                                                                                                                                                                                                                                                                                                                                                                                                                                                                                                                                                                                                                                                                                                                                                                                                                                                                                                                                                                                                                                                                                                                                                                                                                                                                                                                                                                                               |                                                                                                                                                                                                                                                                                                                                                                                                                                                                                                                                                                                                                                                                                                                                                                                                                                                                                                                                                                                                                                                                                                                                                                                                                                                                                                                                                                                                                                                                                                                                                                                                                                                                                                                                                                                                                                                                                                                                                                                                                                                                                                                                |                                                          |                         |
| 1                      | CONCEPT GALLERY (core message)       | Posters  | Billboard                    | Banner  Parintelli State Control of the Control of | Poster for V                                                                                                                                                                                                                                                                                                                                                                                                                                                                                                                                                                                                                                                                                                                                                                                                                                                                                                                                                                                                                                                                                                                                                                                                                                                                                                                                                                                                                                                                                                                                                                                                                                                                                                                                                                                                                                                                                                                                                                                                                                                                                                                   | 700 (mm ps           | Badge with concept sign |
| 2                      | FLIPBOOK (intervention pitch)        |          |                              |                                                                                                                                                                                                                                                                                                                                                                                                                                                                                                                                                                                                                                                                                                                                                                                                                                                                                                                                                                                                                                                                                                                                                                                                                                                                                                                                                                                                                                                                                                                                                                                                                                                                                                                                                                                                                                                                                                                                                                                                                                                                                                                               | Flipbook paper pitch                                                                                                                                                                                                                                                                                                                                                                                                                                                                                                                                                                                                                                                                                                                                                                                                                                                                                                                                                                                                                                                                                                                                                                                                                                                                                                                                                                                                                                                                                                                                                                                                                                                                                                                                                                                                                                                                                                                                                                                                                                                                                                           | Flipbook Digital (for smartphone)                        |                         |
| 3                      | CALENDAR<br>(behavior change tool)   |          |                              |                                                                                                                                                                                                                                                                                                                                                                                                                                                                                                                                                                                                                                                                                                                                                                                                                                                                                                                                                                                                                                                                                                                                                                                                                                                                                                                                                                                                                                                                                                                                                                                                                                                                                                                                                                                                                                                                                                                                                                                                                                                                                                                               | Calendar and pen                                                                                                                                                                                                                                                                                                                                                                                                                                                                                                                                                                                                                                                                                                                                                                                                                                                                                                                                                                                                                                                                                                                                                                                                                                                                                                                                                                                                                                                                                                                                                                                                                                                                                                                                                                                                                                                                                                                                                                                                                                                                                                               | Stickers booklet for calendar                            | Calendar and pen        |
| 4                      | RECORDED MESSAGE (reminder messages) | Sport de | eaker messa<br>livered on US | ge<br>GB                                                                                                                                                                                                                                                                                                                                                                                                                                                                                                                                                                                                                                                                                                                                                                                                                                                                                                                                                                                                                                                                                                                                                                                                                                                                                                                                                                                                                                                                                                                                                                                                                                                                                                                                                                                                                                                                                                                                                                                                                                                                                                                      | The second secon | 00 00 00 00<br>00 00 00<br>00 00 00<br>00 00 00<br>00 00 |                         |