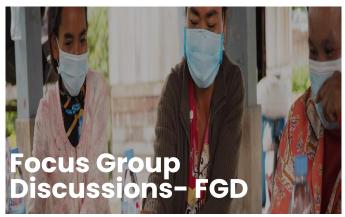

# The human centered design (HCD)-PROCESS

PHB projects follow an HCD process. **HCD stands for Human Centered Design.** 

This means that we put the **Forest Goers at the heart of every decision** we make and ensure that all our potential solutions (concept, messages & tools) are tested with the Forest Goers.

We use the feedback gathered from these sessions to iterate and improve on our solutions before we implement and scale our final intervention.

#### **Activities Included:**

- Card Sorting
- Heat Map Voting
- Journey Mapping
- Perception true/false game
- Driver testing through concepts