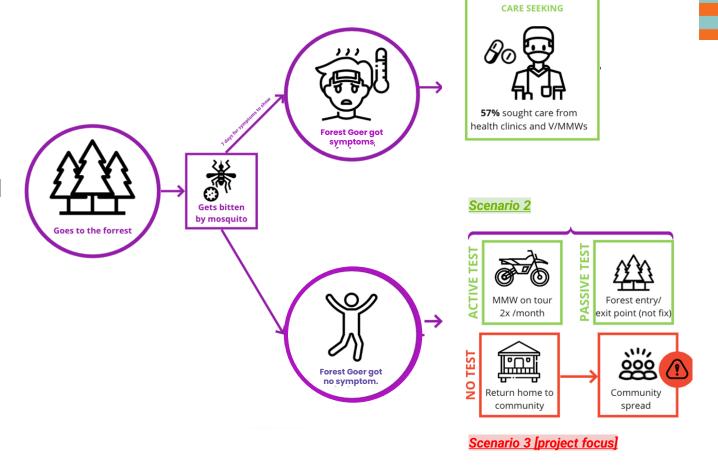

## **FOREST GOER JOURNEY**

FGs spend few days to 2 weeks in the forest.

A short time is spent in the village in between work trips, mostly dedicated to selling goods and spending time with family.

At that moment, and if the Forest Goer is not experiencing any symptoms, there is still a chance for the Forest Goer to bring back malaria parasite in his/her village and to cause community spread.

Scenario 1

## THE GOAL OF THE INTERVENTION

We want all forest-goers [women and men, all ages]

to visit V/MMW or PH Facilities for malaria testing when they exit the forest - no matter if they have symptoms or not-

**so that** at every opportunity cases of malaria are identified, treated, and reported.

(according to national malaria case management and surveillance guidelines)