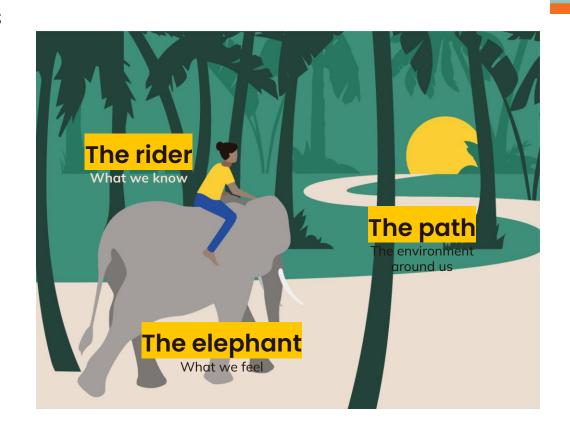

# Identifying the barriers-USING A BEHAVIOR CHANGE FRAMEWORK

Our behavior change framework called "ERP" looks at the three key factors that go into behavior change:

- What people know (rider)
- What people feel (elephant)
- Their environment (path)

# Knowledge alone is not enough to change behaviors.

For our intervention, we need to ensure that our solution addresses any information gaps around testing but that we also address the other barriers or motivators (**emotional & environmental**) as to why people do or do not act on the behavior.