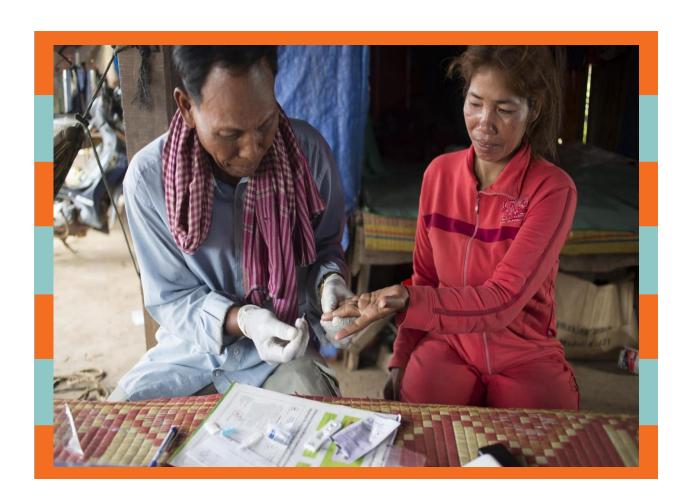

## **VMW CHANNEL**

We decided to leverage the existing VMW channel to deliver the SBC activity to insure sustainability and coherency of the messages. The reasons are:

- VMWs have been selected in their village to promote malaria prevention and testing. They belong to their community.
- They are recognized by the Forest Goers
- They have all the skills, tools and set up to deliver testing and therefore to communicate about malaria testing behaviors.

VMW will deliver the messages through <u>house to</u> <u>house visits</u> every 4 months.

The rest of the time, VMW will keep doing <u>routine</u> <u>testing work from home</u>.