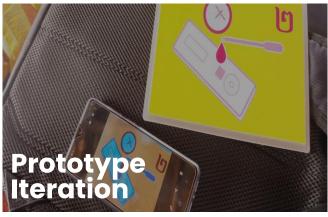

# The human centered design (HCD)-PROCESS

PHB projects follow an HCD process. **HCD stands for Human Centered Design.** 

This means that we put the **Forest Goers at the heart of every decision** we make and ensure that all our potential solutions (concept, messages & tools) are tested with the Forest Goers.

We use the feedback gathered from these sessions to iterate and improve on our solutions before we implement and scale our final intervention.