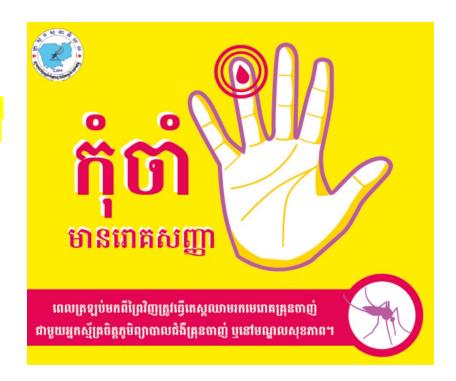

# <mark>កុំចាំមានរោគសញ្</mark>ញា

The [don't wait] give a "time" reference and therefore create the sense of urgency

This concept aims to create a sense of urgency and routine around getting tested for Malaria as soon as Forest Goers come back home.

The mandatory tone can be heard from a malaria volunteer VOiCe but also from any family member or community member exposed to the message , creating social pressure and encouraging Forest Goers to check in with themselves and take responsibility for getting tested.

#### [to have symptoms]

The travel history is a well understood criteria for getting tested but people tend to delay the testing until they experience symptoms

The call to action supporting the main headline is "Exit forest, test for Malaria immediately at VMW/HC"

This instructional sentence is visually represented with 3 clear steps to follow:

- 1) When you come back from forest
- 2) Get tested
- 3) So that you enjoy time with your family

#### Main message

- Don't wait for symptoms
- When you exit the forest, go to test for malaria at VMW/HC