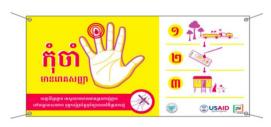

# <mark>កុំចាំមានរោគសញ្</mark>ញា

The [don't wait] give a "time" reference and therefore create the sense of urgency

This concept aims to create a sense of urgency and routine around getting tested for Malaria as soon as Forest Goers come back home.

#### [to have symptoms]

The travel history is a well understood criteria for getting tested but people tend to delay the testing until they experience symptoms

The call to action supporting the main headline is "Exit forest, test for Malaria immediately at VMW/HC"

This instructional sentence is visually represented with 3 clear steps to follow:

- 1) When you come back from forest
- 2) Get tested
- 3) So that you enjoy time with your family