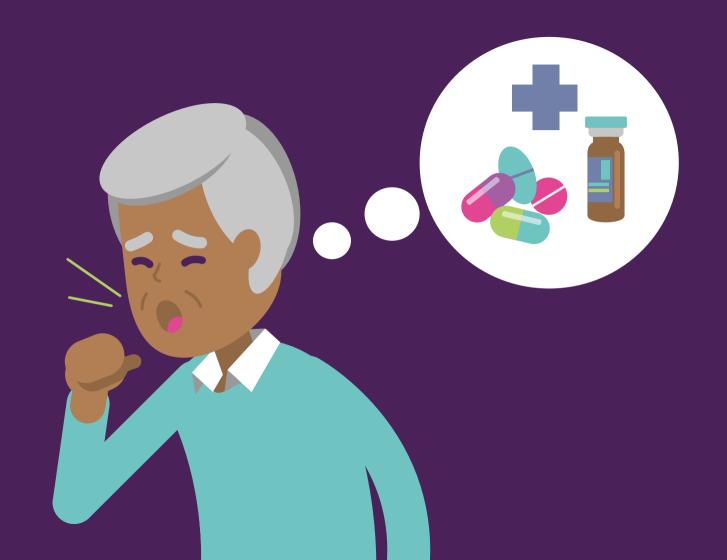

So...you know how many people come to you for cough medication, but might not know it's serious

**Luckily there's the Pharmacy Kit!** 

It reminds people that coughing can be a serious symptom of TB.