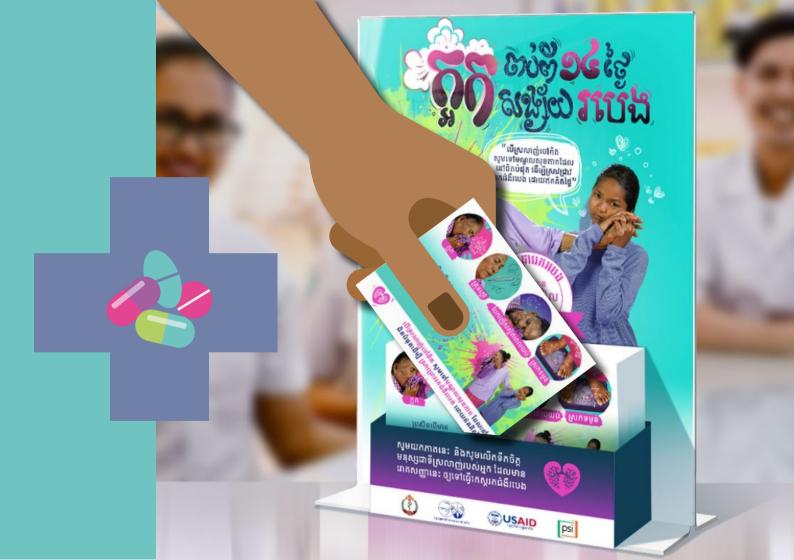

So...you know how many people come to you for cough medication, but might not know it's serious

**Luckily there's the Pharmacy Kit!** 

It reminds people that coughing can be a serious symptom of TB.

#### Here's how it works:

- Patients come to buy medicines at your pharmacy
  - They see the display board with referral card
    - Then they will take the referral card