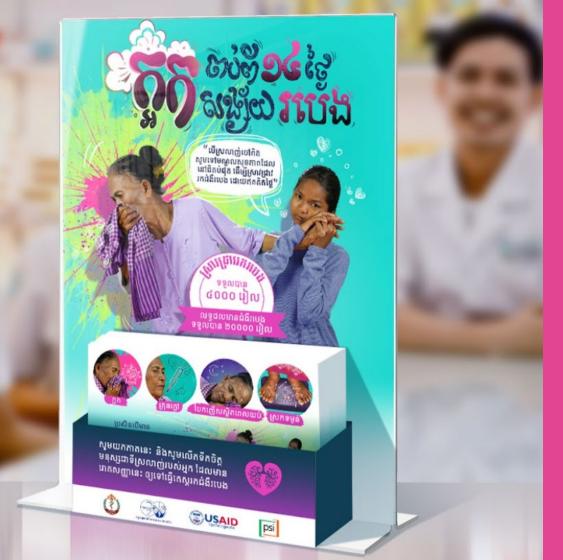

#### Here's how it works:

- Patients come to buy medicines at your pharmacy
  - They see the display board with referral card
    - Then they will take the referral card